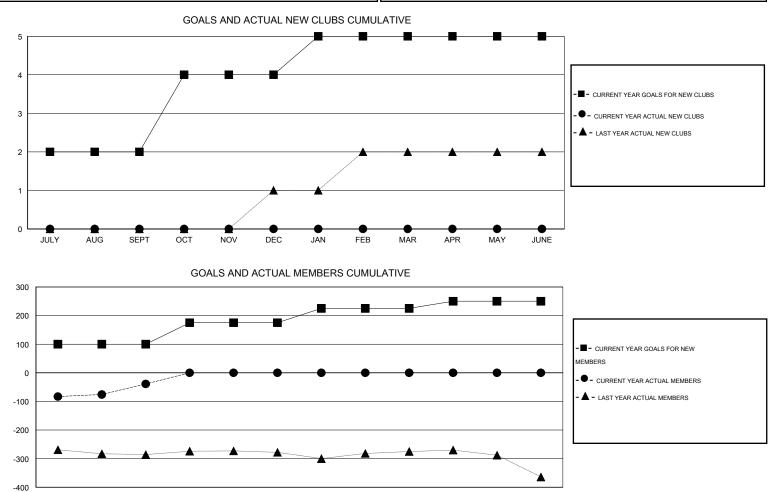

## Mahesh Pasqual CNAT.

| GMT: Mahesh Pasqual         |                  |                   | LOCATIO          | N INDIA               |                             |                    |                                     |                    | GMT CA 6         |  |  |
|-----------------------------|------------------|-------------------|------------------|-----------------------|-----------------------------|--------------------|-------------------------------------|--------------------|------------------|--|--|
|                             |                  | Clubs             |                  |                       | Members                     |                    |                                     |                    |                  |  |  |
|                             | RESU             | LTS FOR 2014-2015 |                  | RESULTS FOR 2014-2015 |                             |                    |                                     |                    |                  |  |  |
| QUARTER                     | NEW CLUB<br>GOAL | NEW CLUBS         | DROPPED<br>CLUBS | NET<br>GAIN/LOSS      | QUARTER                     | NEW MEMBER<br>GOAL | CHARTER AND<br>NEW MEMBERS<br>ADDED | DROPPED<br>MEMBERS | NET<br>GAIN/LOSS |  |  |
| JULY/AUG/SEPT               | 2                | 0                 | 1                | -1                    | JULY/AUG/SEPT               | 100                | 73                                  | 112                | -39              |  |  |
| OCT/NOV/DEC                 | 2                | 0                 | 0                | 0                     | OCT/NOV/DEC                 | 75                 | 0                                   | 0                  | 0                |  |  |
| JAN/FEB/MAR<br>APR/MAY/JUNE | 1<br>0           | 0<br>0            | 0<br>0           | 0<br>0                | JAN/FEB/MAR<br>APR/MAY/JUNE | 50<br>25           | 0<br>0                              | 0<br>0             | 0<br>0           |  |  |